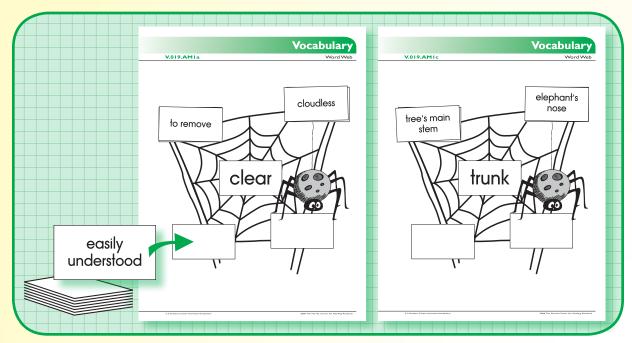

# Vocabulary

V.019.AM2 Word Web

| easily<br>understood | to remove                            | go by without touching |
|----------------------|--------------------------------------|------------------------|
| cloudless            | gentle                               | traffic signal         |
| not dark             | not heavy                            | turn toward            |
| part of<br>the head  | to have to<br>deal with<br>something | side of a<br>mountain  |
| elephant's<br>nose   | car storage<br>compartment           | tree's main<br>stem    |
| upper body           |                                      |                        |

clear - easily understood, to remove, go by without touching, cloudless

light - traffic signal, not dark, not heavy, gentle

face - turn toward, part of the head, to have to deal with something, side of a mountain

trunk - elephant's nose, car storage compartment, tree's main stem, upper body

Name \_\_\_\_

| Word Web |          |    |    | V.019.SS1 |  |
|----------|----------|----|----|-----------|--|
| face     |          |    |    |           |  |
| łrunk    |          |    |    |           |  |
| light    |          |    |    |           |  |
| clear    | <u>-</u> | 2. | ÷. | 4.        |  |